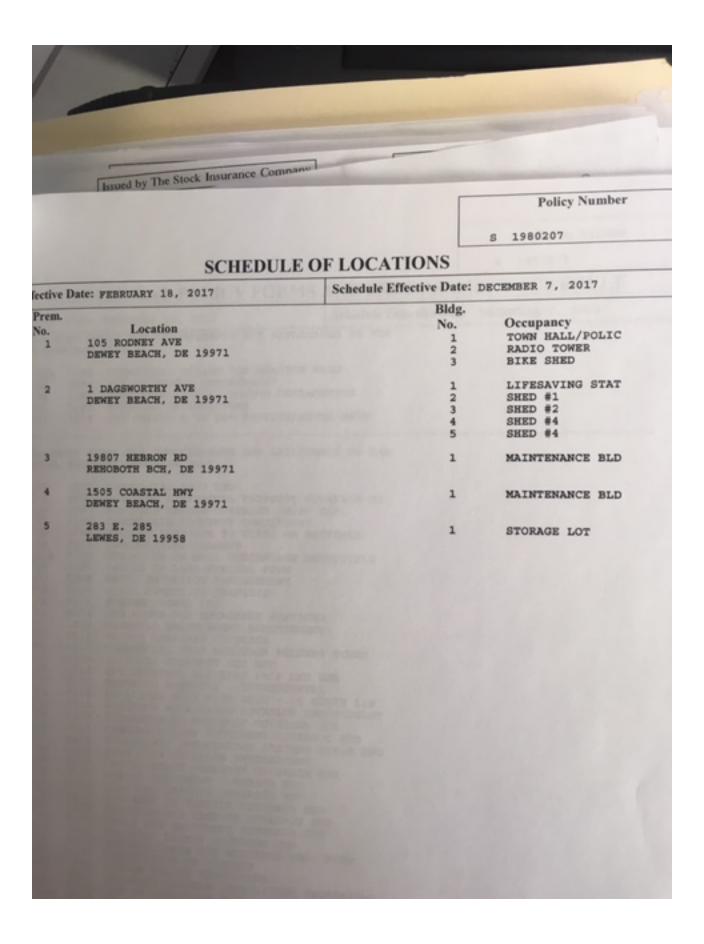

- 1) On January 9, 2018, I submitted a FOIA Request to the Town of Dewey Beach requesting the current Insurance Policy for the Town of Dewey Beach including but not limited to:
  - a) Commercial Policy Common Declarations
  - b) Commercial Policy Information Page
  - c) Policy Changes Endorsement
  - d) Schedule of Locations
  - e) Additional Insured-Land Leased
  - f) General Liability Coverage Declaration.

#### Attachments:

<u>January 9, 2018 FOIA Request to the Town of Dewey Beach</u> PDF File contains request for the current insurance policy for the Town of Dewey Beach

2) On January 31, 2018, The town of Dewey Beach responded with a document with Insurance policy pages. Not included were all Policy Changes Endorsements and the Schedule of Locations. I was made aware that the town's policy was amended in December, 2017 to list additional storage lot(s). We had requested those in item C and D.

#### Attachments:

<u>January 31, 2018 Response from the Town of Dewey Beach</u> A PDF File containing some of the insurance policy for the Town of Dewey Beach.

3) On February 2, 2018 the petitioner wrote the Dewey Mayor directly and requested the proper documents again in writing. The Petitioner stated that he was sure the records existed and provided a photograph of part of a page from the policy that was withheld.

Note: A duplicate user was found, based on the email entered, the existing user was used.

**Policy Number** 

S 1980207

02/21/2018

Attachment #2 FOIA Violation Petition SELECTIVE WAY INSURANCE COMPANY

WANTAGE AVENUE, BRANCHVILLE, NJ 07890